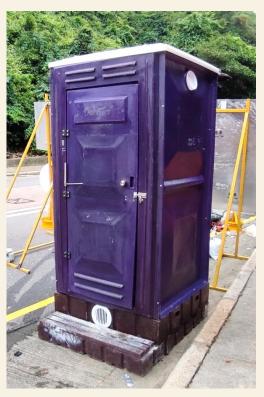

bicle Length</b>                        | 1.0m              |
| <b>Cubicle Width</b>                         | 1.0m              |
| <b>Cubicle Height</b>                        | 1.9m              |

# **Product Features**

**Safe sanitation and hygiene.** Pathogen free and keep insects away.

**No geographical restrictions during use.** Small area occupancy.

Water pollution free.
Zero overflow and odor guaranteed.

**No supporting facilities needed.** No additional cost for subsequent use.

**Zero GHG emissions.**Well adapt to climate change.

Simple cleaning process. No additional treatment needed.

**Cold and frost resistant.**Able to operate normally

in harsh environments.

By-product is green manure that can be used as fertilizer.

# **Product Display**

## **Product Appearance**





### **Product Interior**





#### **World Marketing Development Centre Ltd.**

Block D, 505 Tai Tong Road, Yuen Long, N.T., Hong Kong S.A.R., China

> www.dehtlet.com dehtlet@163.com

(852) 5322 3211