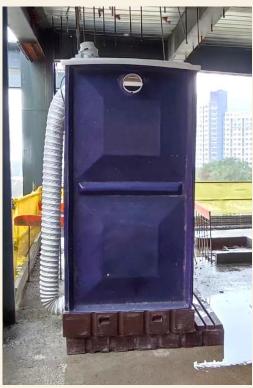

cle Length</b>                        | 1.0m              |
| <b>Cubicle Width</b>                         | 1.0m              |
| <b>Cubicle Height</b>                        | 1.9m              |

# **Product Features**

**Safe sanitation and hygiene.** Pathogen free and keep insects away.

**No geographical restrictions during use.** Small area occupancy.

Water pollution free.
Zero overflow and odor guaranteed.

**No supporting facilities needed.** No additional cost for subsequent use.

**Zero GHG emissions.**Well adapt to climate change.

Simple cleaning process. No additional treatment needed.

**Cold and frost resistant.**Able to operate normally

in harsh environments.

By-product is green manure that can be used as fertilizer.

# **Product Display**

## **Product Appearance**





### **Product Interior**





#### **World Marketing Development Centre Ltd.**

Block D, 505 Tai Tong Road, Yuen Long, N.T., Hong Kong S.A.R., China

> www.dehtlet.com dehtlet@163.com

(852) 5322 3211