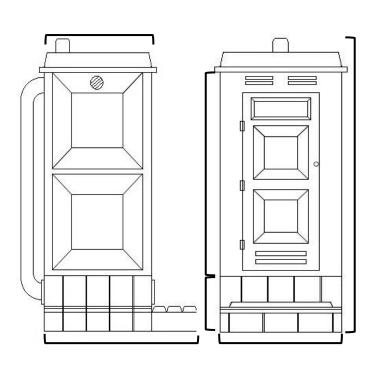

## **Product Measurements**

| Total Weight                                 | 110kg             |
|----------------------------------------------|-------------------|
| <b>Waste Chamber Volume</b>                  | 0.7m <sup>3</sup> |
| Occupied Area (approx.)                      | 1.43m²            |
| Total Length                                 | 2.4m              |
| Total Width                                  | 1.3m              |
| Total Height (Up to Wind Cowl)               | 2.56m             |
| Height of the toilet cubicle from the ground | 0.46m             |
| <b>Cubicle Length</b>                        | 1.0m              |
| <b>Cubicle Width</b>                         | 1.0m              |
| <b>Cubicle Height</b>                        | 1.9m              |

# **Product Display**

## **Product Appearance**